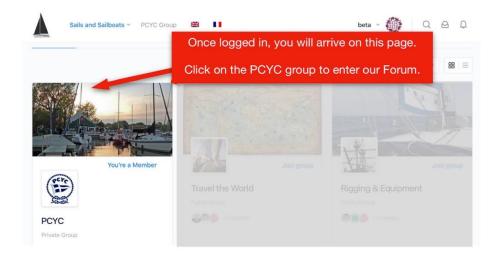

Joining our forum is a 2-step process:

- 1. Create your account at the following website: <a href="http://sailsandsailboats.com/groups/pcyc">http://sailsandsailboats.com/groups/pcyc</a>
  (Bookmark this URL for future logins after you have joined and have been accepted for membership)
- 2. You will then receive an email with a link to confirm your email address and activate your account.
- 3. Sails and Sailboats will verify your account then send a second email confirming your membership approval.