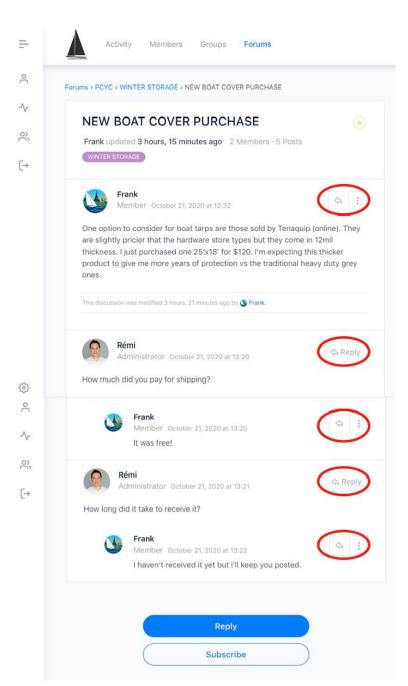

SAILING SCHOOL ÉCOLE DE VOILE

SAILING STUFF TO GIVE AWAY MATERIEL DE VOILE À DONNER

SAILING WEATHER MÉTÉOROLOGIE MARINE

USEFUL LINKS LIENS UTILES

No Discussions

WINTER STORAGE HIVERNAGE

2 months ago

The 5 arrows displayed in this discussion reply to the existing posts to the left.

The **BLUE REPLY** button is used to post anything related to the discussion topic.